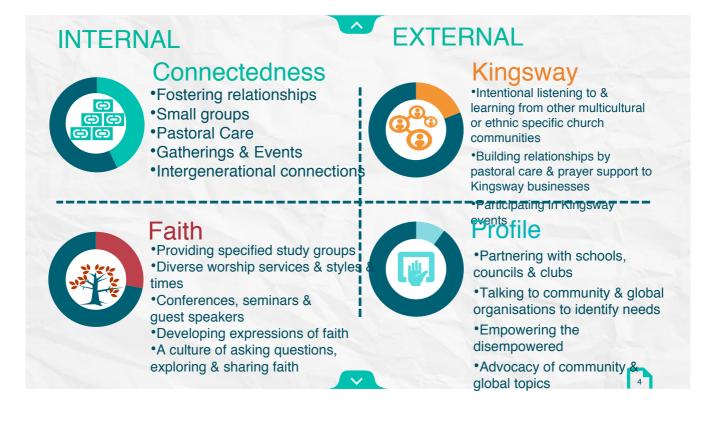

# MINISTRY IDENTIFIED AREAS

Continuing to build connectedness and genuine community.

Nurturing faith development, sharing, questioning and exploration.

Kingsway Ministry

Raising Glen Waverley Uniting Church's profile, by serving our local community.

## **INTERNAL**

# **EXTERNAL**