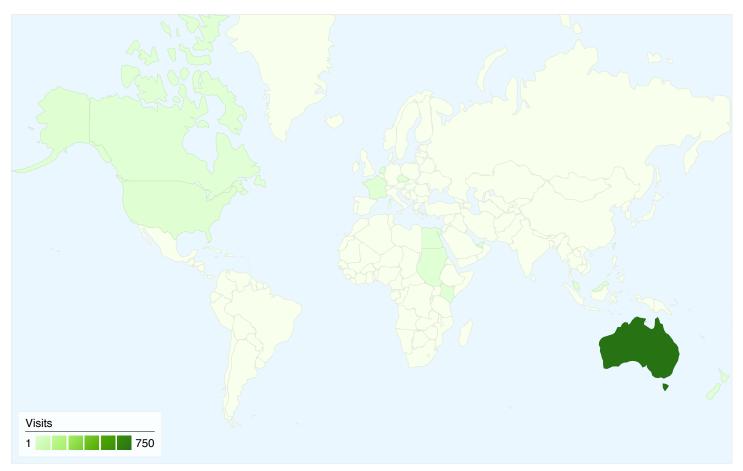

## gwuc.org.au Map Overlay

# 771 visits came from 14 countries/territories

Site Usage

| Visits<br>771<br>% of Site Total:<br>100.00% | Pages/Visit<br>3.01<br>Site Avg:<br>3.01 (0.00%) | Avg. Time on Site<br>00:02:45<br>Site Avg:<br>00:02:45 (0.00%) |             | % New Visits<br>37.74%<br>Site Avg:<br>37.74% (0.00%) | <b>46.82</b><br>Site Avg | Bounce Rate<br>46.82%<br>Site Avg:<br>46.82% (0.00%) |  |
|----------------------------------------------|--------------------------------------------------|----------------------------------------------------------------|-------------|-------------------------------------------------------|--------------------------|------------------------------------------------------|--|
| Country/Territory                            |                                                  | Visits                                                         | Pages/Visit | Avg. Time on<br>Site                                  | % New Visits             | Bounce Rate                                          |  |
| Australia                                    |                                                  | 750                                                            | 3.03        | 00:02:47                                              | 36.00%                   | 46.27%                                               |  |
| United States                                |                                                  | 6                                                              | 2.00        | 00:00:54                                              | 100.00%                  | 83.33%                                               |  |
| Canada                                       |                                                  | 3                                                              | 6.67        | 00:02:34                                              | 100.00%                  | 0.00%                                                |  |
| Singapore                                    |                                                  | 2                                                              | 3.00        | 00:00:46                                              | 100.00%                  | 50.00%                                               |  |
| United Arab Emirates                         |                                                  | 1                                                              | 1.00        | 00:00:00                                              | 100.00%                  | 100.00%                                              |  |
| Czech Republic                               |                                                  | 1                                                              | 1.00        | 00:00:00                                              | 100.00%                  | 100.00%                                              |  |
| France                                       |                                                  | 1                                                              | 1.00        | 00:00:00                                              | 100.00%                  | 100.00%                                              |  |
| Sudan                                        |                                                  | 1                                                              | 1.00        | 00:00:00                                              | 100.00%                  | 100.00%                                              |  |
| Taiwan                                       |                                                  | 1                                                              | 1.00        | 00:00:00                                              | 100.00%                  | 100.00%                                              |  |

| New Zealand | 1 | 4.00 | 00:25:37 | 100.00% | 0.00%        |
|-------------|---|------|----------|---------|--------------|
|             |   |      |          |         | 1 - 10 of 14 |