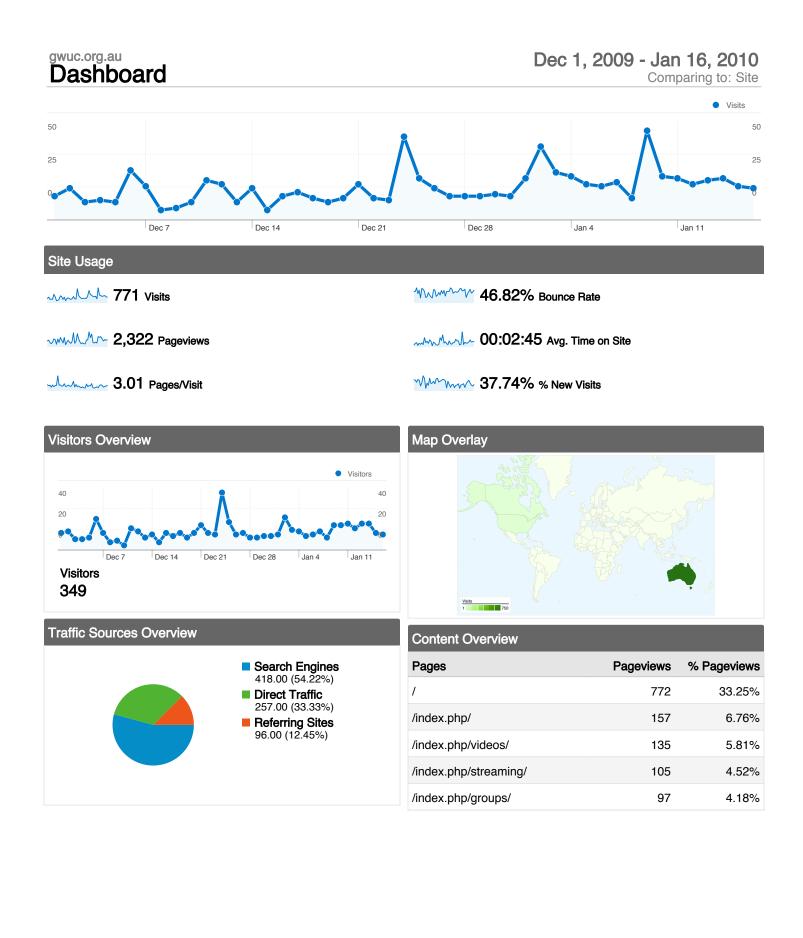

# 771 visits came from 14 countries/territories

Site Usage

| Visits<br>771<br>% of Site Total:<br>100.00% | Pages/Visit<br>3.01<br>Site Avg:<br>3.01 (0.00%) | Avg. Time on Site<br>00:02:45<br>Site Avg:<br>00:02:45 (0.00%) |             | % New Visits<br>37.74%<br>Site Avg:<br>37.74% (0.00%) | <b>46.82</b><br>Site Avg | Bounce Rate<br>46.82%<br>Site Avg:<br>46.82% (0.00%) |  |
|----------------------------------------------|--------------------------------------------------|----------------------------------------------------------------|-------------|-------------------------------------------------------|--------------------------|------------------------------------------------------|--|
| Country/Territory                            |                                                  | Visits                                                         | Pages/Visit | Avg. Time on<br>Site                                  | % New Visits             | Bounce Rate                                          |  |
| Australia                                    |                                                  | 750                                                            | 3.03        | 00:02:47                                              | 36.00%                   | 46.27%                                               |  |
| United States                                |                                                  | 6                                                              | 2.00        | 00:00:54                                              | 100.00%                  | 83.33%                                               |  |
| Canada                                       |                                                  | 3                                                              | 6.67        | 00:02:34                                              | 100.00%                  | 0.00%                                                |  |
| Singapore                                    |                                                  | 2                                                              | 3.00        | 00:00:46                                              | 100.00%                  | 50.00%                                               |  |
| United Arab Emirates                         |                                                  | 1                                                              | 1.00        | 00:00:00                                              | 100.00%                  | 100.00%                                              |  |
| Czech Republic                               |                                                  | 1                                                              | 1.00        | 00:00:00                                              | 100.00%                  | 100.00%                                              |  |
| France                                       |                                                  | 1                                                              | 1.00        | 00:00:00                                              | 100.00%                  | 100.00%                                              |  |
| Sudan                                        |                                                  | 1                                                              | 1.00        | 00:00:00                                              | 100.00%                  | 100.00%                                              |  |
| Taiwan                                       |                                                  | 1                                                              | 1.00        | 00:00:00                                              | 100.00%                  | 100.00%                                              |  |