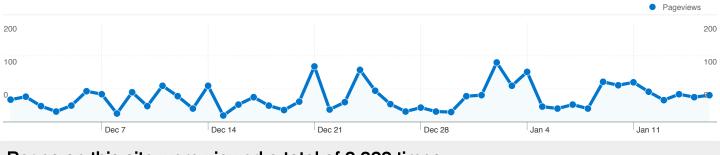

#### gwuc.org.au Content Overview

Comparing to: Site

Pages on this site were viewed a total of 2,322 times

math 2,322 Pageviews

mm 1,724 Unique Views

**46.88%** Bounce Rate