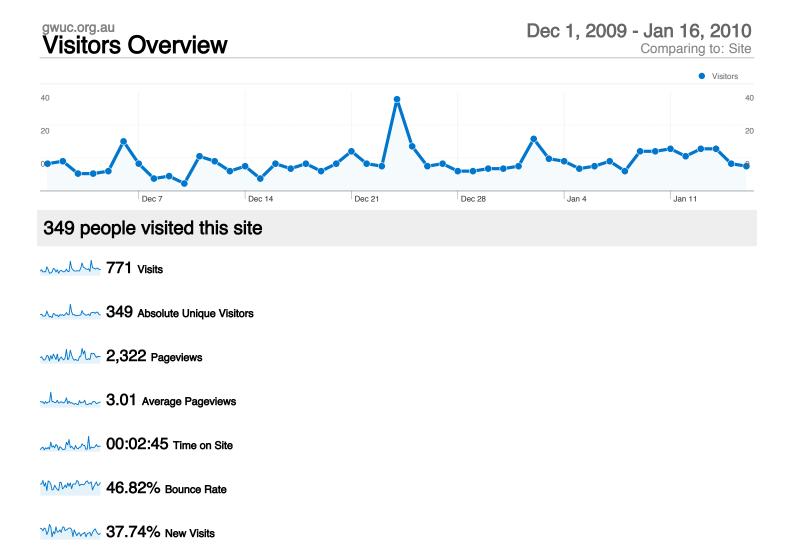

# 771 visits came from 14 countries/territories

Site Usage

| Visits<br>771<br>% of Site Total:<br>100.00% | Pages/Visit<br>3.01<br>Site Avg:<br>3.01 (0.00%) | Avg. Time on Site<br>00:02:45<br>Site Avg:<br>00:02:45 (0.00%) |             | % New Visits<br>37.74%<br>Site Avg:<br>37.74% (0.00%) | <b>46.82</b><br>Site Avg | Bounce Rate<br>46.82%<br>Site Avg:<br>46.82% (0.00%) |  |
|----------------------------------------------|--------------------------------------------------|----------------------------------------------------------------|-------------|-------------------------------------------------------|--------------------------|------------------------------------------------------|--|
| Country/Territory                            |                                                  | Visits                                                         | Pages/Visit | Avg. Time on<br>Site                                  | % New Visits             | Bounce Rate                                          |  |
| Australia                                    |                                                  | 750                                                            | 3.03        | 00:02:47                                              | 36.00%                   | 46.27%                                               |  |
| United States                                |                                                  | 6                                                              | 2.00        | 00:00:54                                              | 100.00%                  | 83.33%                                               |  |
| Canada                                       |                                                  | 3                                                              | 6.67        | 00:02:34                                              | 100.00%                  | 0.00%                                                |  |
| Singapore                                    |                                                  | 2                                                              | 3.00        | 00:00:46                                              | 100.00%                  | 50.00%                                               |  |
| United Arab Emirates                         |                                                  | 1                                                              | 1.00        | 00:00:00                                              | 100.00%                  | 100.00%                                              |  |
| Czech Republic                               |                                                  | 1                                                              | 1.00        | 00:00:00                                              | 100.00%                  | 100.00%                                              |  |
| France                                       |                                                  | 1                                                              | 1.00        | 00:00:00                                              | 100.00%                  | 100.00%                                              |  |
| Sudan                                        |                                                  | 1                                                              | 1.00        | 00:00:00                                              | 100.00%                  | 100.00%                                              |  |
| Taiwan                                       |                                                  | 1                                                              | 1.00        | 00:00:00                                              | 100.00%                  | 100.00%                                              |  |