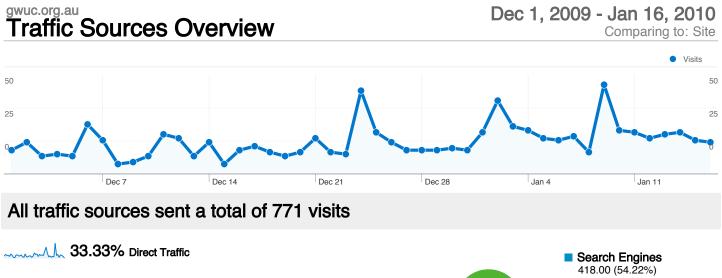

### **Top Traffic Sources**

| Sources                 | Visits | % visits | Keywords                     | Visits | % visits |
|-------------------------|--------|----------|------------------------------|--------|----------|
| google (organic)        | 401    | 52.01%   | glen waverley uniting church | 86     | 20.57%   |
| (direct) ((none))       | 257    | 33.33%   | christmas alight             | 78     | 18.66%   |
| ucappep.org (referral)  | 23     | 2.98%    | gwuc                         | 37     | 8.85%    |
| facebook.com (referral) | 16     | 2.08%    | diane greenwood kenya        | 28     | 6.70%    |
| ajh.id.au (referral)    | 11     | 1.43%    | glen waverley church         | 9      | 2.15%    |