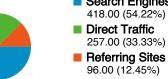

12.45% Referring Sites

March Engines

### **Top Traffic Sources**

| Sources                 | Visits | % visits | Keywords                     | Visits | % visits |
|-------------------------|--------|----------|------------------------------|--------|----------|
| google (organic)        | 401    | 52.01%   | glen waverley uniting church | 86     | 20.57%   |
| (direct) ((none))       | 257    | 33.33%   | christmas alight             | 78     | 18.66%   |
| ucappep.org (referral)  | 23     | 2.98%    | gwuc                         | 37     | 8.85%    |
| facebook.com (referral) | 16     | 2.08%    | diane greenwood kenya        | 28     | 6.70%    |
| ajh.id.au (referral)    | 11     | 1.43%    | glen waverley church         | 9      | 2.15%    |